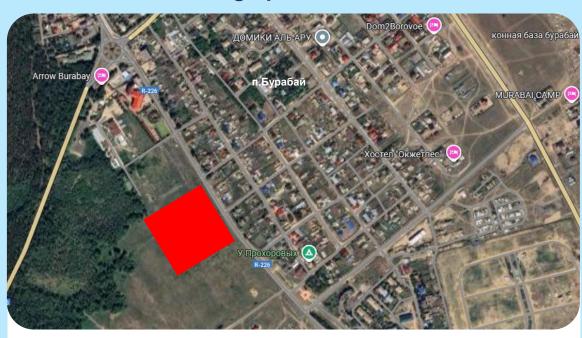

# Construction of a summer sports and entertainment stadium in the village of Burabay

### **Geographical location**

There is a 2-hectare plot of land behind the ring road and the Bereke Hotel