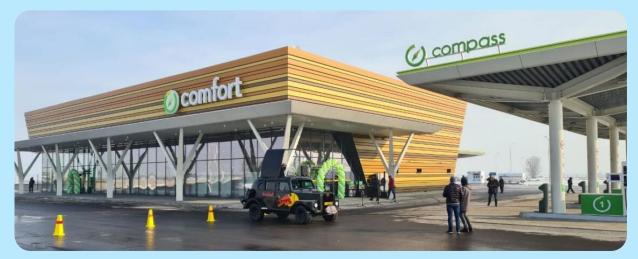

## Construction of a roadside service on the Astana-Burabay highway

(Akkol district)

### The proposed infrastructure of the project:

- √ oil
- √ warm toilets
- √ retail outlets

- ✓ public catering establishments
- √ parking, car wash
- √ secure parking

#### **Geographical location**

There is a land plot of 9.5 hectares on the Astana-Petropavlovsk highway

### **Engineering infrastructure:**

Power supply – 2,2 km

Water supply – 3 km

Water disposal – no (septic)

The highway – 120 m

(from the Astana– Petropavlovsk highway)