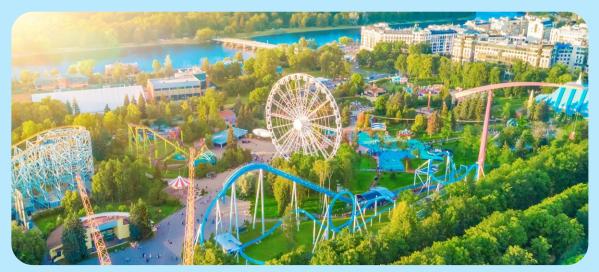

# Construction of a summer sports and entertainment stadium in the village of Burabay

### The proposed infrastructure of the project:

- √ game modules
- √ swing
- ✓ carousel
- √ roller coasters

- √ amphitheater
- ✓ park area
- ✓ retail outlets

### **Geographical location**

There is a 2-hectare plot of land behind the ring road and the Bereke Hotel

### **Engineering infrastructure:**

Power supply - 300 m

Water supply - 300 m

Water disposal - 1 km

The highway – 130 m (to Kenesary street)