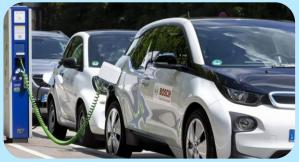

# Construction of charging stations for electric vehicles in the city of Shchuchinsk and the village of Burabay

#### The proposed infrastructure of the project:

- √ power supply
- ✓ charging cable

- ✓ control board
- √ secure parking