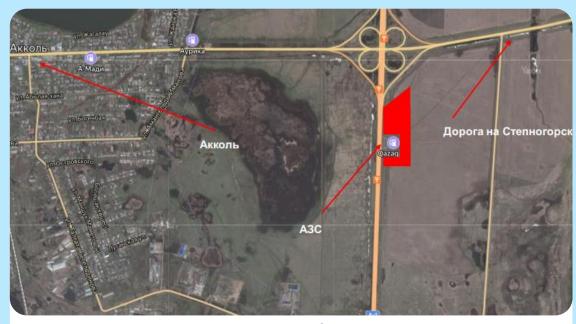

## Construction of a roadside service on the Astana-Burabay highway

(Akkol district)

#### **Geographical location**

There is a land plot of 9.5 hectares on the Astana-Petropavlovsk highway

### **Engineering infrastructure:**

Power supply – 2,2 km

Water supply – 3 km

Water disposal – no (septic)

The highway – 120 m

(from the Astana– Petropavlovsk highway)