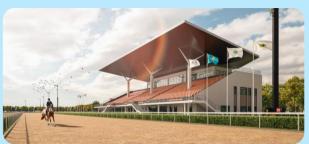

# Reconstruction of the racetrack on the Astana-Borovoe highway in the Cadet corps area

## The proposed infrastructure of the project:

- √ racing circle
- ✓ the cockpit area
- ✓ indoor grandstand building
- ✓ veterinary unit

- ✓ the stable
- ✓ public catering establishments
- √ secure parking

### **Geographical location**

There is a land plot of 30 hectares along the Shchuchinsk bypass highway

### **Engineering infrastructure:**

Power supply - 4 km

Water supply - 4 km

Water disposal - no (septic)

The highway - 50 m