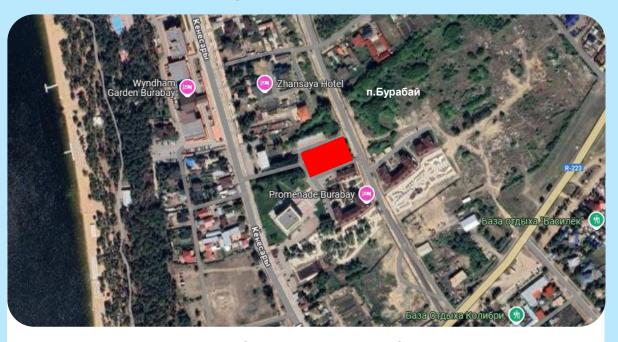

## Reconstruction of the building for the historical museum at 45a Kenesary Street

### **Geographical location**

There is a plot of land with an area of 0.2 hectares on the site of the old RHC