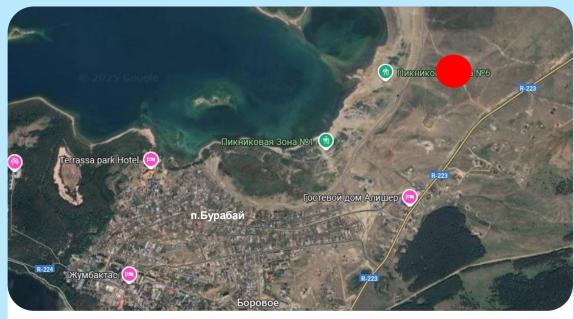

# Construction of a modern visitor center on the territory of the Burabay resort

### **Geographical location**

There is a plot of land with an area of 1 hectare on the shore of Lake Shchuchye