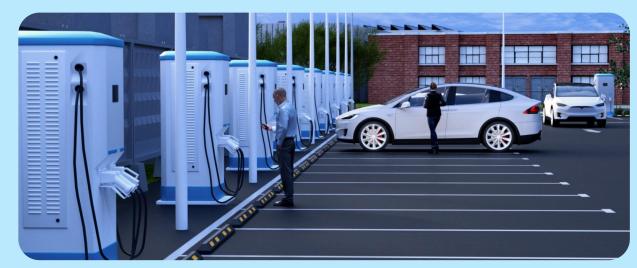

# Construction of charging stations for electric vehicles in the city of Shchuchinsk and the village of Burabay

#### The proposed infrastructure of the project:

- √ power supply
- ✓ charging cable

- ✓ control board
- √ secure parking