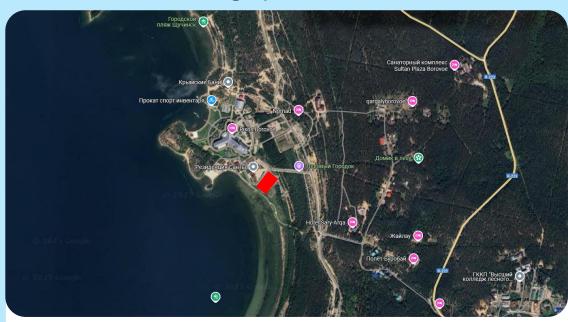

# Construction of a modern visitor center on the territory of the Burabay resort

### **Geographical location**

There is a plot of land with an area of 1 hectare on the shore of Lake Shchuchye