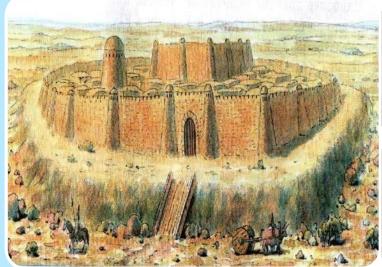

## CREATION OF THE ARCHAEOLOGICAL COMPLEX «ABAKAI»

In 2024, Akmola archaeological expedition began work on the territory of the complex Abakai (Burabai district). The monument located among picturesque landscapes is a remarkable archaeological and cultural site. Its peculiarity lies in the fact that for centuries this place was used as a sacral space where symbolic burials and sacrificial and memorial rites were performed.

The archaeological heritage represented in the Abakai complex has not only scientific but also spiritual value, which makes it a promising object for cultural tourism.