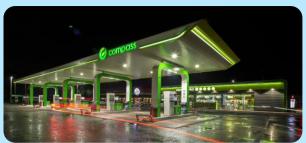

## Construction of a roadside service on the Astana-Burabay highway

(Akkol district)

### The proposed infrastructure of the project:

- √ oil
- √ warm toilets
- √ retail outlets

- ✓ public catering establishments
- √ parking, car wash
- √ secure parking