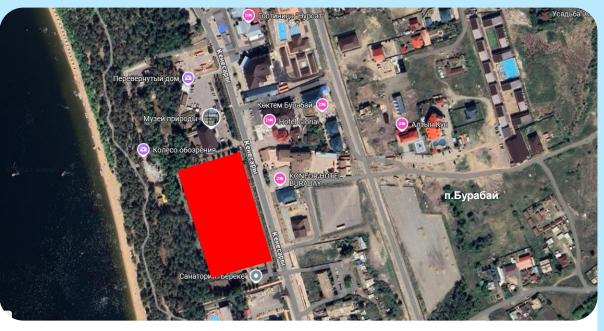

## Construction of a children's entertainment complex and a theme park in the village of Burabay

### **Geographical location**

There is a plot of land with an area of 1.2 hectares on the site of the zoo

#### **Engineering infrastructure:**

Power supply - 100 m

Water supply - 100 m

Water disposal – 1 km

The highway – 50 m (to Kenesary street)