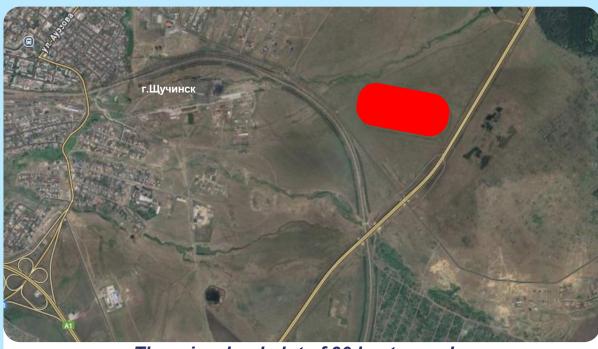

# Reconstruction of the racetrack on the Astana-Borovoe highway in the Cadet corps area

### **Geographical location**

There is a land plot of 30 hectares along the Shchuchinsk bypass highway