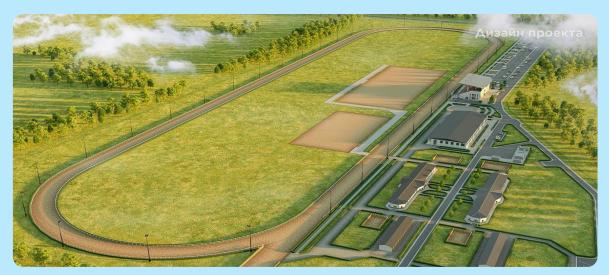

# Reconstruction of the racetrack on the Astana-Borovoe highway in the Cadet corps area

## The proposed infrastructure of the project:

- √ racing circle
- ✓ the cockpit area
- ✓ indoor grandstand building
- ✓ veterinary unit

- ✓ the stable
- ✓ public catering establishments
- √ secure parking

### **Geographical location**

There is a land plot of 30 hectares along the Shchuchinsk bypass highway

### **Engineering infrastructure:**

Power supply - 4 km

Water supply - 4 km

Water disposal - no (septic)

The highway - 50 m