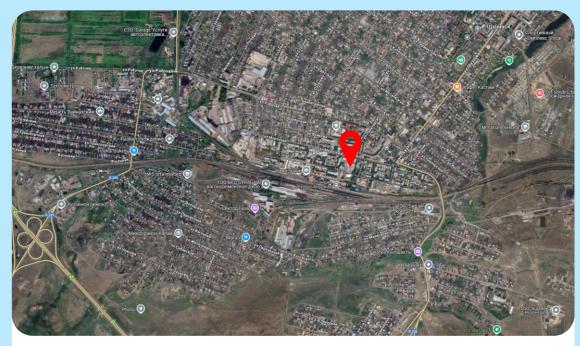

## Launch of shuttle buses on the territory of the Burabay resort

### **Geographical location**

On the territory of the bus station of Shchuchinsk