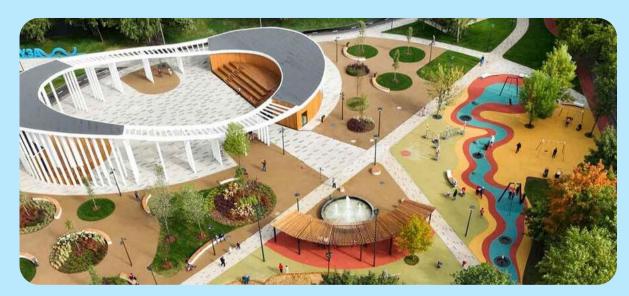

# Construction of a summer sports and entertainment stadium in the village of Burabay

### The proposed infrastructure of the project:

- √ game modules
- √ swing
- ✓ carousel
- √ roller coasters

- √ amphitheater
- ✓ park area
- ✓ retail outlets

### **Geographical location**

There is a 2-hectare plot of land behind the ring road and the Bereke Hotel

### **Engineering infrastructure:**

Power supply - 300 m

Water supply - 300 m

Water disposal - 1 km

The highway – 130 m (to Kenesary street)