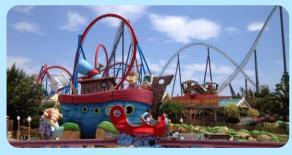

## Construction of a children's entertainment complex and a theme park in the village of Burabay

### The proposed infrastructure of the project:

- ✓ game modules
- √ swing
- ✓ carousel
- √ roller coasters

- √ attractions
- ✓ park area
- √ retail outlets

### **Geographical location**

There is a plot of land with an area of 1.2 hectares on the site of the zoo

#### **Engineering infrastructure:**

Power supply - 100 m

Water supply - 100 m

Water disposal – 1 km

The highway – 50 m (to Kenesary street)