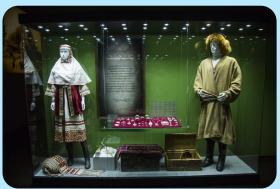

## Reconstruction of the building for the historical museum at 45a Kenesary Street

### The proposed infrastructure of the project:

- ✓ exhibition halls
- ✓ conference room
- ✓ exhibition hall

- √ storage facilities
- √ offices
- √ secure parking