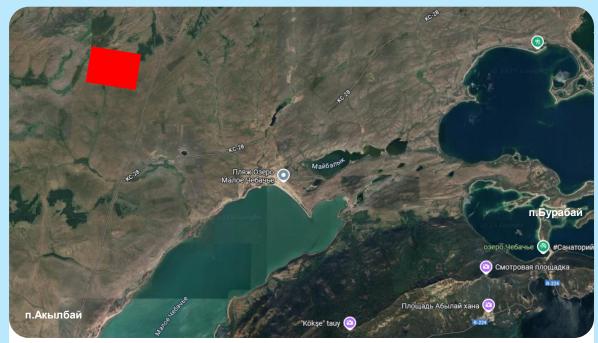

#### **Geographical location**

There is a 3 hectares plot of land on the territory of the Abakai complex

### **Engineering infrastructure:**

Power supply – 7 km

Water supply – 7 km

Water disposal – 7 km

The highway – 100 m (to the bypass road)