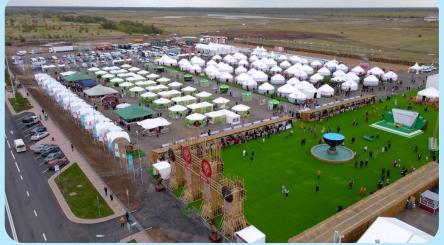

## **Burabay Resort**

- ✓ Identified by the Head of State K.K.Tokayev as one of the three centres of tourism development in the Republic of Kazakhstan
- ✓ Included in the top 10 priority tourist areas
- ✓ No. 1 one of the national parks visited by tourists in the **Republic of Kazakhstan**
- ✓ The state national natural park «Burabay» is located in the territory of the Republic of Kazakhstan. (total area 129.5 thousand hectares)

number of visitors 1,3 million people

the placement object (for **11,000** beds)

provision of services in the amount of

27,7 billion tenge