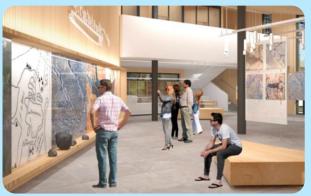

## Reconstruction of the building for the historical museum at 45a Kenesary Street

### The proposed infrastructure of the project:

- ✓ exhibition halls
- ✓ conference room
- ✓ exhibition hall

- √ storage facilities
- √ offices
- √ secure parking

## CREATION OF THE ARCHAEOLOGICAL COMPLEX «ABAKAI»

In 2024, Akmola archaeological expedition began work on the territory of the complex Abakai (Burabai district). The monument located among picturesque landscapes is a remarkable archaeological and cultural site. Its peculiarity lies in the fact that for centuries this place was used as a sacral space where symbolic burials and sacrificial and memorial rites were performed.

The archaeological heritage represented in the Abakai complex has not only scientific but also spiritual value, which makes it a promising object for cultural tourism.